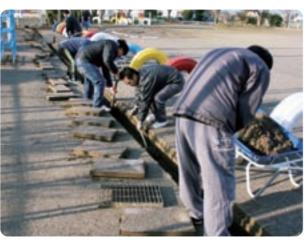

## 親の目線から子どもの反めに 牧小学校「おやじの会」

せず、親の目線から自分たちの子ども 護者有志からなる通称「おやじの会」 の皆さんが奉仕作業を行いました。 この「おやじの会」は、人まかせに 3月3日(土)牧小学校で同校の保

流しました。 具の点検など子どもたちのために汗を うという趣旨のもと結成されました。 当日は、グラウンドの側溝清掃や遊

が通う学校の生活環境を見直していこ