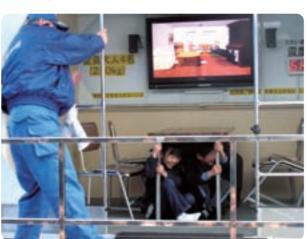

## 地震の怖さを体験

ました。大きな揺れになると手すりや ずつ乗車して震度6強の揺れを体験し 説明を受けた後に、地震体験車に4名 で地震体験車にて地震体験をしました。 当日は、東分署の方から注意事項の 3月5日(月)結小学校グラウンド

しました。

ブの入退団式が行われました。6年生 ぎが行われました。 から、4、5年生に団旗などの引き継 体験終了後体育館で、少年消防クラ 机に必死につかまっていました。