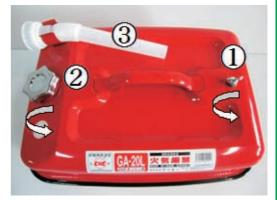

#### さい。をしてからキャップを開けてくだ。をしてからキャップを開けてくだ。

あります。)
あります。)
あります。)
かい。(携行缶内部は内圧が高くなり、行ってからキャップを開けてくださ行ってからキャップを開けてくださ分確認し、必ずエアー(圧)抜きをコなどの火も含む)がないことを十ンジンを停止し、周囲に火気(タバい危険物です。給油の際は、必ずエガソリンは、引火性・着火性の高

いところに保管してください。して危険ですので、日陰などの涼しリンの温度が上がると、内圧が上昇リンの温度が出がると、内圧が上昇

③ノズルと携行缶を確実に結合す

なって操作してください。 ため、必ず取扱書等をよくご覧に※製造会社により操作手順が異なる

険物の取り扱いを行ってください。険物の危険性を十分理解した上で危給油方法や給油の際の注意事項、危保有者の立ち会いが必要となります。免状の保有者が行うか、または免状の貯蔵・取り扱いは、危険物取扱者の貯蔵・取り扱いは、引険物です。消防法では、危険物が危険物です。消防法では、危険物が