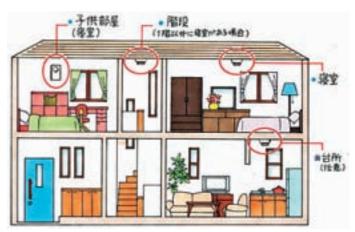

### もう設置しましたか? 住宅用火災警報器

命・身体及び財産を守ることにつな に大変有効なものです。初期の段階 設置すればいいのでしょうか? がります。では、どういった場所に で発見することにより、皆さんの生 器は火災を初期の段階で発見するの づけられています。住宅用火災警報 「住宅用火災警報器」の設置が義務 平成23年6月1日から一般住宅に

です。 パーセントと全国平均より低い状況 消防組合管内の設置率は73・1 少し上回っています。しかし、 率は78・8パーセントで岐阜県で は79・1パーセントで全国平均を 平成25年6月1日現在の全国設置 大垣

置して、大切な命、大切な家族、大 切な家は自分たちで守りましょう。 まだ設置していない方は早急に設

乗って販売に来た場合は、 ていません。もし、消防署などを名 火災警報機の訪問・電話販売は行っ に連絡してください。 最後に、消防署・役場では住宅用 すぐ警察