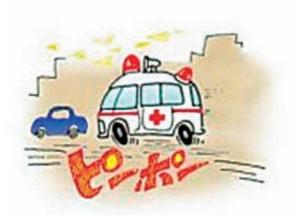

## **ご理解とご協力を** お願いします

解とご協力をお願いします。 消防車等の緊急走行に対するご理

りませんか。 動車が近づいてきたという経験はあ からサイレンを鳴らし赤色灯を点灯 させた消防車や救急車などの緊急自 自動車やバイクを運転中に、後ろ

車両には認められていない優先走行 できるようご協力をお願いします。 ただき、一刻も早く災害現場に到着 近してきた場合は、進路を譲ってい 自動車等を運転中に緊急自動車が接 権が道路交通法で認められています。 ハー刻も早く到着できるよう、一般 消防車や救急車などは、災害現場

# 近してきた場合の対応は、 に定められています。 道路交通法では、緊急自動車が接

次のよう

▼交差点またはその付近の場合

▼交差点以外の場合 動車の通行を妨げることとなる場 交差点を避け、かつ、道路の左側 停止しなければならない。 合は、道路の右側)に寄って一時 いてその左側に寄ることが緊急自 (一方通行となっている道路にお

に進路を譲らなければならない。 道路の左側に寄って、緊急自動車